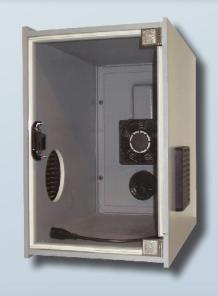

# Designer Manufacturer

Protective enclosure for CPU

General characteristics:

- Made from 5 PVC panels: sides, base, top and rear;
- 10 mm thick composite panels (RAL 7035);
- Enclosure protecting the CPU against shocks and dust;
- The enclosure can be used vertically (TOWER) or horizontally (FLAT). <u>Sides:</u>
- Two inlet grilles equipped with filters to trap the dust.

### Rear panel:

- Removable panel for handling and making the CPU connections;
- 80 mm diameter cable port;
- An ECA, fan placed behind a grille, attached to the rear panel;
- The CPU is powered up when the enclosure (fan) is switched on via a switch;

### Front panel:

6 mm thick transparent PMMA CPU access door;

• Front panel closes with a latch onto seals.

## Advantages: •

- Ergonomic enclosure
- Guaranteed seal
- Protection adapted to all types of CPU

Rear panel