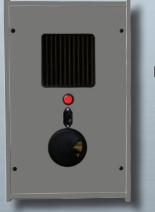

### Rear panel:

- Removable panel for handling and making the CPU connections;
- 80 mm diameter cable port;
- An ECA, fan placed behind a grille, attached to the rear panel;
- The CPU is powered up when the enclosure (fan) is switched on via a switch;

VENTILATION: The ventilation and suction systems are used to:

- Suck, filter and pressurise the inner volume;
- Discharge air when opening the enclosure, which creates a barrier preventing dust from entering.