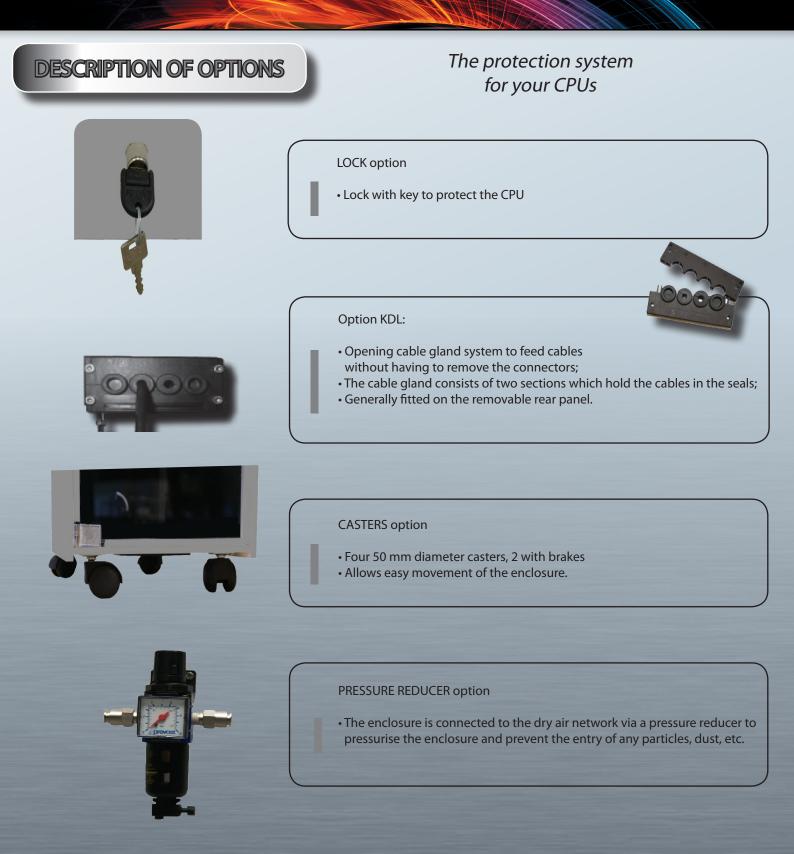

|
|-----------------------------------------------------------------------------------------------------|
| Overall outer dimensions W 300 x D 530 x H 490 mm Overall outer dimensions W 300 x D 540 x H 520 mm |
| Useful inner dimensions W 280 x D 460 x H 450 mm Useful inner dimensions W 280 x D 470 x H 480 mm   |
|                                                                                                     |
| CPUC 3 CPUC 4                                                                                       |
| Overall outer dimensions W 400 x D 630 x H 610 mm Overall outer dimensions W 460 x D 800 x H 700 mm |
| Useful inner dimensions W 380 x D 560 x H 570 mm Useful inner dimensions W 440 x D 730 x H 660 mm   |











# Fixed and mobile workstations



LM REALISATIONS S.A.S ZI du Bas Pontet - 19, rue Jules Ferry - 69360 Saint Symphorien d'Ozon - FRANCE Tel. 33 (0)4 78 02 84 93 - Fax 33 (0)4 78 02 17 03 - infos@lm-realisations.fr www.lm-realisations.com