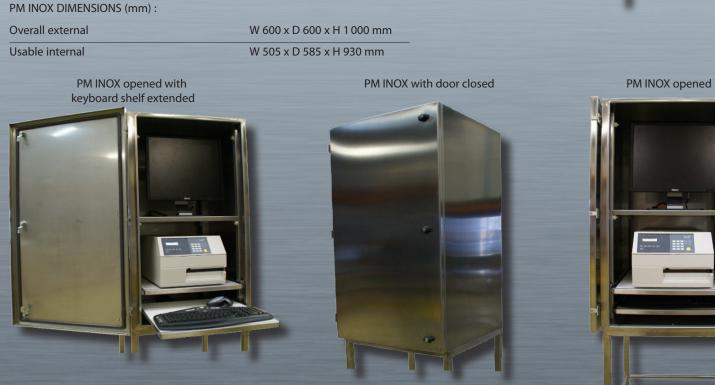

## Stainless Steel enclosure - Small model

Designed to house a complete computer workstation: monitor, base unit, weighing display, printer and keyboard

Characteristics :

- The body of the enclosure in Stainless Steel of thickness 1.5mm;
- Watertight, smooth surface for easy cleaning;
- Connectivity : the enclosure is supplied with:
  - A strip of three 220V 10/16A electrical sockets with its own illuminated master switch.
  - Two standard cable glands (7 to 13 mm) to allow cables to enter the enclosure.

Internal shelves in Stainless Steel or PVC (according to your choice) :

- Equipped with a fixed and adjustable in height shelf;
- Sliding keyboard shelf;