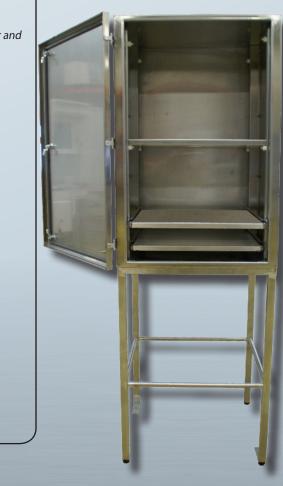

#### Front panel :

- Enclosure opening/closed by a Stainless Steel front door (upto 270°);
- Opening of the door according to your choice (left or right);
- Closing of the door by three compression latches ;

Internal shelves in Stainless Steel or PVC (according to your choice) :

- Equipped with a fixed and adjustable in height shelf;
- Sliding keyboard shelf;