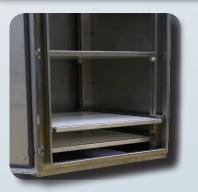

## Additional fixed or sliding shelf option (in stainless steel or PVC)

Possibility to add additional fixed or sliding shelves (telecopic shelf on stainless steel runners with plastic rollers) in order to house a printer or a labelling machine ;
Sliding shelf extension distance : 410 mm.