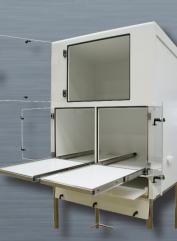

MU 3 DOUBLE with shelving extended (for printers and keyboard)

MU 3 DOUBLE with doors in PMMA oppenned

#### Protective cabinet with three compartments

Designed to house a complete computer workstation: LCD monitor, base unit, printers and keyboard Characteristics

- The enclosure body consists of a single thermoplastic unit so that the front, sloping top and rear
  are part of the same structure
- Access to both upper compartments via PMMA doors (transparent thermoplastic) 6mm thick
  Leaktight cabinet
- The body is a composite material, 19 mm thick, making it watertight
- Compartments protected by compression latches: doors held in place against a seal located within the frame
- With three sliding shelves: two for printers and one for the keyboard
- Connectivity: the cabinet is supplied with:
  - A strip of five 220V 10/16A electrical sockets with its own illuminated master switch
  - Two standard cable glands (7 to 13 mm) to allow cables to enter the cabinet

#### Monitor & Base Unit compartment:

- Front face protected by PMMA transparent protective panel, 6 mm thick
- Access is via door fitted with polyamide hinges