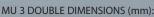

MU 3 DOUBLE with shelving extended (for printers and keyboard)

MU 3 DOUBLE with doors in PMMA oppenned

#### Protective cabinet with three compartments

Designed to house a complete computer workstation: LCD monitor, base unit, printers and keyboard Characteristics

- The enclosure body consists of a single thermoplastic unit so that the front, sloping top and rear
  are part of the same structure
- Access to both upper compartments via PMMA doors (transparent thermoplastic) 6mm thick
  Leaktight cabinet
- The body is a composite material, 19 mm thick, making it watertight
- Compartments protected by compression latches: doors held in place against a seal located within the frame
- With three sliding shelves: two for printers and one for the keyboard
- Connectivity: the cabinet is supplied with:
  - A strip of five 220V 10/16A electrical sockets with its own illuminated master switch
  - Two standard cable glands (7 to 13 mm) to allow cables to enter the cabinet

#### Printer compartment

- Access is via doors fitted with polyamide hinges
- Sliding shelf fitted to triple extending rails in stainless steel, capable of handling loads of up to 60 kg, allowing the printers to be pulled fully free

#### Keyboard compartment

- Compartment access via a thermoplastic, 10 mm thick door with three compression latches, seale
  provided by a sealing gasket in the lip of the door
- Sliding shelf in white PE running on two PE rails with mechanical stops