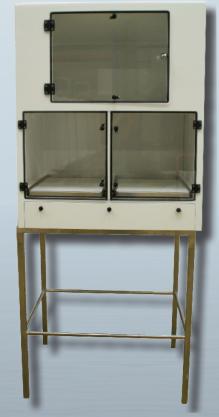

#### Protective cabinet with three compartments

Designed to house a complete computer workstation: LCD monitor, base unit, printers and keyboard Characteristics

- The enclosure body consists of a single thermoplastic unit so that the front, sloping top and rear
  are part of the same structure
- Access to both upper compartments via PMMA doors (transparent thermoplastic) 6mm thick
  Leaktight cabinet
- The body is a composite material, 19 mm thick, making it watertight
- Compartments protected by compression latches: doors held in place against a seal located within the frame
- With three sliding shelves: two for printers and one for the keyboard
- Connectivity: the cabinet is supplied with:
  - A strip of five 220V 10/16A electrical sockets with its own illuminated master switch
  - Two standard cable glands (7 to 13 mm) to allow cables to enter the cabinet

#### Monitor & Base Unit compartment:

- Front face protected by PMMA transparent protective panel, 6 mm thick
- Access is via door fitted with polyamide hinges

#### Printer compartment

- Access is via doors fitted with polyamide hinges
- Sliding shelf fitted to triple extending rails in stainless steel, capable of handling loads of up to 60 kg, allowing the printers to be pulled fully free

#### Keyboard compartment

- Compartment access via a thermoplastic, 10 mm thick door with three compression latches, seale
  provided by a sealing gasket in the lip of the door
- Sliding shelf in white PE running on two PE rails with mechanical stops

#### <u>Advantages:</u>

# Optimised working space Improved leaktightness Permanent protection

Available in MU3 single version and in stainless steel

| External overall               | W 880 x D 605 x H 1070 (rear) 990 (front) |
|--------------------------------|-------------------------------------------|
| Internal (monitor + Base Unit) | W 840 x D 565 x H 475 (rear) 400 (front)  |
| Internal (printers)            | W 840 x D 565 x H 400mm                   |
| Internal (keyboard)            | W 840 x D 565 x H 100mm                   |
|                                |                                           |