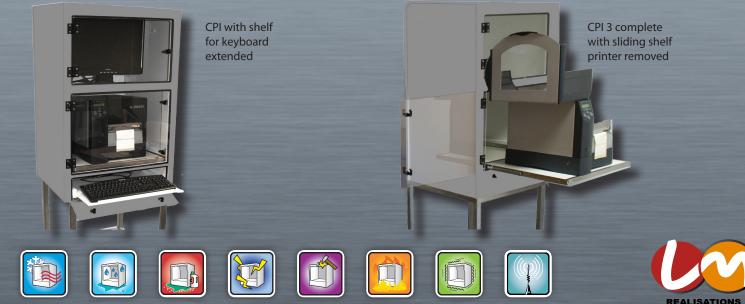

## CPI 3 📟

#### Industrial Protection Cabinet with three compartments

Designed to house a complete computer workstation: LCD monitor, base unit, printer and keyboard Characteristics

- The body consists of a single thermoplastic unit so that the front and sides are part of the same structure;
- · Access to both upper compartments via PMMA doors (transparent thermoplastic) 6mm thick
- 10 mm thick extruded composite panels;
- 19 mm thick extruded composite panels for rear and floor of cabinet;
- · Smooth cabinet surfaces, no tight corners to facilitate cleaning and prevent the build-up of dust;
- Cabinet can be attached to the wall (without supports).
- · Two ventilators with grilles and filters to cool the cabinet;
- 80 mm cable gland in the right hand side panel;
- The three compartments are independent: cables pass through an opening in the screen/printer shelf;
- Upper compartments protected by compression latches: PMMA doors held in place against a seal located within the frame;
- Monitor & Base Unit compartment
- Access is via door fitted with polyamide hinges
- Printer compartment
- Access is via door fitted with polyamide hinges
- Sliding shelf fitted to triple extending rails in stainless steel, capable of handling loads of up to 60 kg, allowing the printer to be pulled fully free.
- Keyboard compartment
- Access by flap in transparent 6 mm PMMA on two polyamide hinges;
- Latch closure;
- PVC 19mm extending shelf on two stainless steel, double extending slides.

#### Advantages:

- Ergonomically designed cabinet Reduced footprint
- Permanent protection

#### CPI 3 DIMENSIONS (mm):

| External dimensions         | W 600 x D 600 x H 1070 mm |
|-----------------------------|---------------------------|
| Internal (screen/base unit) | W 580 x D 560 x H 475 mm  |
| Internal (printer)          | W 520 x D 560 x H 390 mm  |
| Internal (keyboard)         | W 470 x D 390 x H 80 mm   |
|                             |                           |