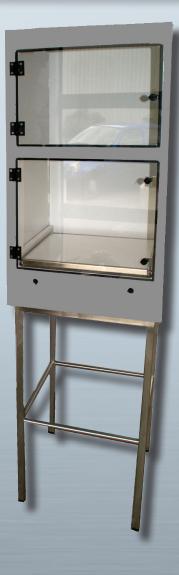

#### Industrial Protection Cabinet with three compartments

Designed to house a complete computer workstation: LCD monitor, base unit, printer and keyboard Characteristics

- The body consists of a single thermoplastic unit so that the front and sides are part of the same structure;
- · Access to both upper compartments via PMMA doors (transparent thermoplastic) 6mm thick
- 10 mm thick extruded composite panels;
- 19 mm thick extruded composite panels for rear and floor of cabinet;
- · Smooth cabinet surfaces, no tight corners to facilitate cleaning and prevent the build-up of dust;
- Cabinet can be attached to the wall (without supports).
- · Two ventilators with grilles and filters to cool the cabinet;
- 80 mm cable gland in the right hand side panel;
- The three compartments are independent: cables pass through an opening in the screen/printer shelf;
- Upper compartments protected by compression latches: PMMA doors held in place against a seal located within the frame;
- Monitor & Base Unit compartment
- Access is via door fitted with polyamide hinges
- Printer compartment
- Access is via door fitted with polyamide hinges
- Sliding shelf fitted to triple extending rails in stainless steel, capable of handling loads of up to 60 kg, allowing the printer to be pulled fully free.
- Keyboard compartment
- Access by flap in transparent 6 mm PMMA on two polyamide hinges;
- Latch closure;
- PVC 19mm extending shelf on two stainless steel, double extending slides.

#### CPI 3 DIMENSIONS (mm):

| External dimensions         | W 600 x D 600 x H 1070 mm |
|-----------------------------|---------------------------|
| Internal (screen/base unit) | W 580 x D 560 x H 475 mm  |
| Internal (printer)          | W 520 x D 560 x H 390 mm  |
| Internal (keyboard)         | W 470 x D 390 x H 80 mm   |
|                             |                           |