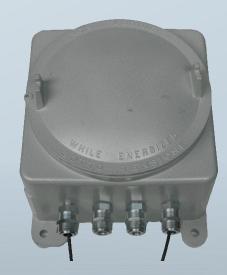

## ATEX ENERGY CABINET

Atex Energy Cabinet Access point ADF type IIC - ATEX II 2GD EExd IIC T6-T5

Designed to receive a WIFI modem

#### **Characteristics:**

- Explosion protection made in aluminium, no copper, EPOXY paint
- Can be used inside or outside: temperature between  $20^{\circ}$ C et  $+55^{\circ}$ C in dangerous environment, because of the presence of explosive gas or flammable or dust.
- Uable within ZONE 1, ZONE 2, ZONE 21, ZONE 22
- · Chimical, petrochimical, pharmaceutical industries with explosion/fire hazard.
- Wall mount thanks to 4 fixing brackets (fixation point 196mm x 267mm).
- Drilling of 4 holes M20 to pass power cable, data cable, the two antenna cables: unused holes are closed by a standardized stopper
- ATEX WIFI VIDEO energy cabinet version EJB is composed by :
  - a rear mounting plate,
  - 3 gland systems,
  - a stopper or a drain respirator.
- Material available with or withour modem, antenna, mounting bracket.

#### DIMENSIONS in mm:

 Overall external
 W 230 x D 230 x H 165 mm

 Usefull internal
 W 204 x D 204x H 92 mm

Explosion protection energy cabinet with antenna