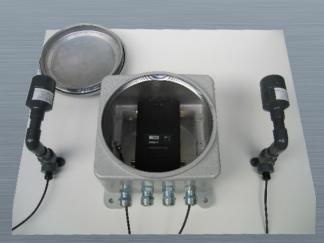

## ATEX ENERGY CABINET

Atex Energy Cabinet Access point ADF type IIC - ATEX II 2GD EExd IIC T6-T5

Designed to receive a WIFI modem

#### **Characteristics:**

- Explosion protection made in aluminium, no copper, EPOXY paint
- Can be used inside or outside: temperature between  $20^{\circ}$ C et  $+55^{\circ}$ C in dangerous environment, because of the presence of explosive gas or flammable or dust.
- Uable within ZONE 1, ZONE 2, ZONE 21, ZONE 22
- · Chimical, petrochimical, pharmaceutical industries with explosion/fire hazard.
- Wall mount thanks to 4 fixing brackets (fixation point 196mm x 267mm).
- Drilling of 4 holes M20 to pass power cable, data cable, the two antenna cables: unused holes are closed by a standardized stopper
- ATEX WIFI VIDEO energy cabinet version EJB is composed by :
  - a rear mounting plate,
  - 3 gland systems,
  - a stopper or a drain respirator.
- Material available with or withour modem, antenna, mounting bracket.

#### DIMENSIONS in mm:

 Overall external
 W 230 x D 230 x H 165 mm

 Usefull internal
 W 204 x D 204x H 92 mm

Explosion protection energy cabinet with antenna