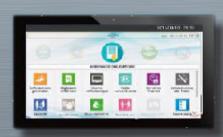

### Options:

- **Keyboard Platform**
- Bag support
- Pistol grip mount support
- Possibility to set a touchscreen Android TV-Tablet

# **Advantages:**

- Effective presentation
- Ergonomic
- Customizable

DIMENSIONS in mm:

External dimensions

W 500 x D 380 x H 1608 mm

Touch Tablet All in One to integrate