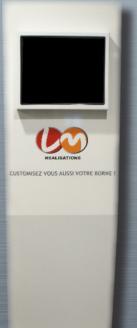

# Designer Manufacturer

#### Characteristics:

- Painted steel panelled construction 20/10th
- Rear access through a completely removable wall
- Cable passage by the inside
- Color to define at the order

## **Upper section:**

Multiple size screen fixation by vesa 75/100 or screen recessed

### **Lower section**

- Space for base unit or energy cabinet. Closure by key or padllock

# **Advantages:**

- Effective presentation
- Ergonomic
- Customizable

DIMENSIONS in mm:

External dimensions

W 500 x D 380 x H 1608 mm

Touch Tablet All in One to integrate