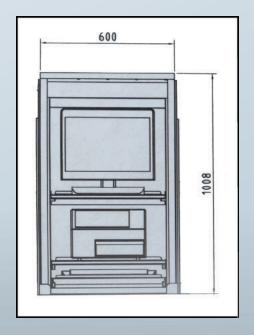

### DIMENSIONS AGRO PM stainless steel in mm:

External
Internal
Shelf
Free entry
Expansion of extractable shelf

W 600 x D 756 x H 1 000(front) 975(rear) mm

W 566 X D 470 X H 866

W 545 x D 389

W 545 x H 810