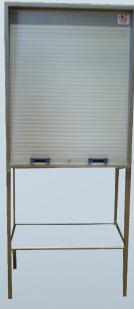

## **DESCRIPTION OF OPTIONS...**

756

The AGRO protection system for all your computer equipment

LEGS or WALL MOUNTING option

· Legs in brushed stainless steel (304);

or

• WALL MOUNTING using brushed stainless steel (304) tubing.

WALL MOUNTING

LEGS