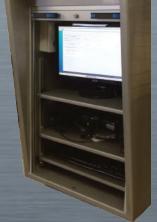

## AGRO PM STAINLESS STEEL

Food-safe protective cabinet in stainless steel SMALL model

Designed to house a complete computer workstation: monitor, base unit, weighing display, printer and keyboard

#### **Characteristics:**

- Body of the cabinet made in stainless steel 304 thickness 2mm
- Connectivity: the cabinet is supplied with:
  - A strip of 3 220V 10/16A electrical sockets with its own illuminated master switch.
  - 1 standard cable glands (7 to 13 mm) to allow cables to enter the cabinet 2 blockages (1 between 5 and 6mm and the other between 7 and 8mm diam)
- 2 plastic handles for easy opening
- · Closure ensured by a lock
- Sloping roof allowing better drainage of water or residues after the washing

#### Front panel:

- Opening and closing of the cell provided by an articulated rolling shutter made in aluminum or stainless steel equipped with a retarder
- Cabinet composed with:
  - 1 high fixed shelf for a screen and/or a Weighing indicator
  - 1 extractable shelf for a labeler
  - 1 extractable shelf for a keyboard and a mouse
- Shelves are composed with a 30mm high rim to prevent documents from slipping

### <u> Advantages :</u>

- Protection and watertightness
- Optimization of working space
- Ergonomics

Also exists in Larger model: AGRO GM Stainless steel