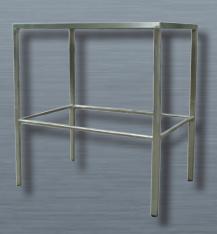

## **DESCRIPTION OF OPTIONS...**

756

The AGRO protection system for all your computer equipment

LEGS or WALL MOUNTING option

· Legs in brushed stainless steel (304);

or

• WALL MOUNTING using brushed stainless steel (304) tubing.

WALL MOUNTING

LEGS