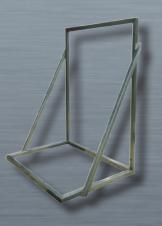

## **DESCRIPTION OF OPTIONS...**

756

The AGRO protection system for all your computer equipment

LEGS or WALL MOUNTING option

· Legs in brushed stainless steel (304);

or

• WALL MOUNTING using brushed stainless steel (304) tubing.

WALL MOUNTING

LEGS