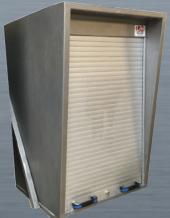

#### **Characteristics:**

- Body of the cabinet made in stainless steel 304 thickness 2mm
- Connectivity: the cabinet is supplied with:
  - A strip of 3 220V 10/16A electrical sockets with its own illuminated master switch.
  - 1 standard cable glands (7 to 13 mm) to allow cables to enter the cabinet 2 blockages (1 between 5 and 6mm and the other between 7 and 8mm diam)
- 2 plastic handles for easy opening
- · Closure ensured by a lock
- Sloping roof allowing better drainage of water or residues after the washing

#### Front panel:

- Opening and closing of the cell provided by an articulated rolling shutter made in aluminum or stainless steel equipped with a retarder
- Cabinet composed with:
  - 1 high fixed shelf for a screen and/or a Weighing indicator
  - 1 extractable shelf for a labeler
  - 1 extractable shelf for a keyboard and a mouse
- Shelves are composed with a 30mm high rim to prevent documents from slipping

375

2 handles to make the use easier

A rim for the last shelf

AGRO PM closed rolling shutter + option WALL MOUNTING

2 extractables shelves