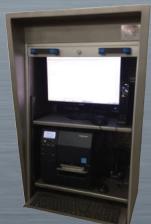

## AGRO PM STAINLESS STEEL

Food-safe protective cabinet in stainless steel SMALL model

Designed to house a complete computer workstation: monitor, base unit, weighing display, printer and keyboard

#### Front panel:

- Opening and closing of the cell provided by an articulated rolling shutter made in aluminum or stainless steel equipped with a retarder
- Cabinet composed with:
  - 1 high fixed shelf for a screen and/or a Weighing indicator
  - 1 extractable shelf for a labeler
  - 1 extractable shelf for a keyboard and a mouse
- Shelves are composed with a 30mm high rim to prevent documents from slipping