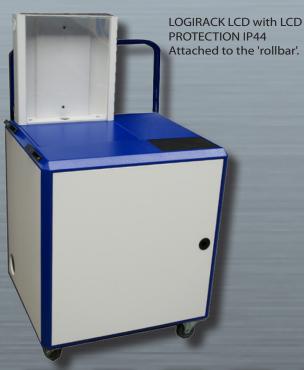

lastic form;
- · Smooth, easy-to-clean surface;
- · Panels in 10mm composite material;
- · Ventilation grilles on either side;
- Screen mounting plate within the cabinet;
- Front cover in PMMA (transparent thermoplastic), 6 mm thick. Slides upwards for access to the screen;
- · Cabinet can be wall-mounted;
- Two 60 mm diameter holes for cables;
- Available in two sizes:
  - LCD PROTECTION IP 44 100 for LCD screen;
  - LCD PROTECTION IP 44 200 for a screen and a lightweight base unit.

#### DIMENSIONS - LCD PROTECTION IP 44 - 100 (in mm):

External W 500 x D 100 x H 500 mm

Usable internal W 480 x D 84 x H 480 mm

DIMENSIONS - LCD PROTECTION IP 44 - 200 (in mm):

External W 500 x D 200 x H 500 mm

Usable internal W 480 x D 184 x H 480 mm

### The various uses for the LCD PROTECTION IP 44: