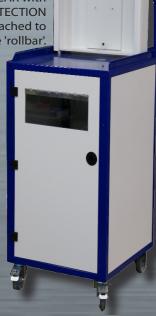

ic form;
- · Smooth, easy-to-clean surface;
- · Panels in 10mm composite material;
- · Ventilation grilles on either side;
- Screen mounting plate within the cabinet;
- Front cover in PMMA (transparent thermoplastic), 6 mm thick. Slides upwards for access to the screen;
- · Cabinet can be wall-mounted;
- Two 60 mm diameter holes for cables;
- Available in two sizes:
  - LCD PROTECTION IP 44 100 for LCD screen;
  - LCD PROTECTION IP 44 200 for a screen and a lightweight base unit.

#### DIMENSIONS - LCD PROTECTION IP 44 - 100 (in mm):

External W 500 x D 100 x H 500 mm

Usable internal W 480 x D 84 x H 480 mm

DIMENSIONS - LCD PROTECTION IP 44 - 200 (in mm):

External W 500 x D 200 x H 500 mm

Usable internal W 480 x D 184 x H 480 mm

### The various uses for the LCD PROTECTION IP 44: